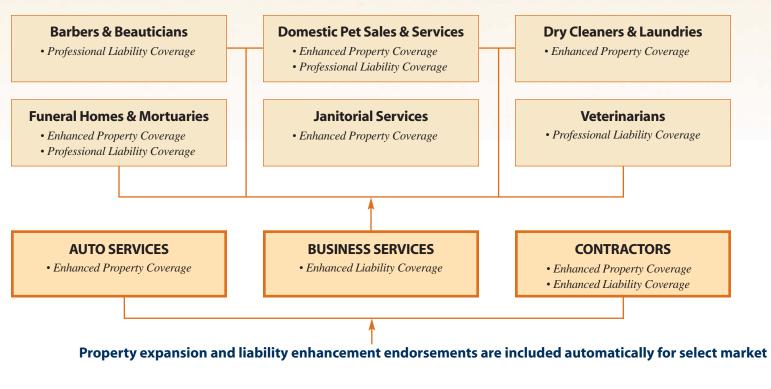

#### Restaurants

Contractors

Retail

StarAdvantage® Series

| Introduction                                                                                                                                                                                                                                                                                                                                                                      |
|-----------------------------------------------------------------------------------------------------------------------------------------------------------------------------------------------------------------------------------------------------------------------------------------------------------------------------------------------------------------------------------|
| Anatomy of CustomPak <sup>®</sup>                                                                                                                                                                                                                                                                                                                                                 |
| Eligibility criteria                                                                                                                                                                                                                                                                                                                                                              |
| Property enhancements                                                                                                                                                                                                                                                                                                                                                             |
| <ul> <li>Business income and extra expense enhancements</li></ul>                                                                                                                                                                                                                                                                                                                 |
| General liability enhancements                                                                                                                                                                                                                                                                                                                                                    |
| Optional coverages for all risks,<br>subject to additional premium                                                                                                                                                                                                                                                                                                                |
| Optional coverages for specific market segments,<br>subject to additional premium                                                                                                                                                                                                                                                                                                 |
| Optional coverages for specific industry groups,<br>subject to additional premium 16<br>Barbers and Beauticians<br>Domestic Pet Sales and Services<br>Drug Stores and Pharmacists<br>Dry Cleaners and Laundries<br>Florists and Nurseries<br>Florists and Mortuaries<br>Janitorial Services<br>Optical and Hearing Aid Establishments<br>Printers and Copy Shops<br>Veterinarians |
| Eligible classes                                                                                                                                                                                                                                                                                                                                                                  |

### StarAdvantage® Series

CustomPak's bundled tier approach includes a very robust set of core enhancements that are automatically included in the base cost of the product to deliver the protection your smaller business owners and contractors business owners accounts need at maximum insurance value. A second tier gives you the flexibility to offer higher limits of coverage for your larger, mid-market accounts.

segments and industry groups, with the option to deselect the coverage for a reduced premium amount.