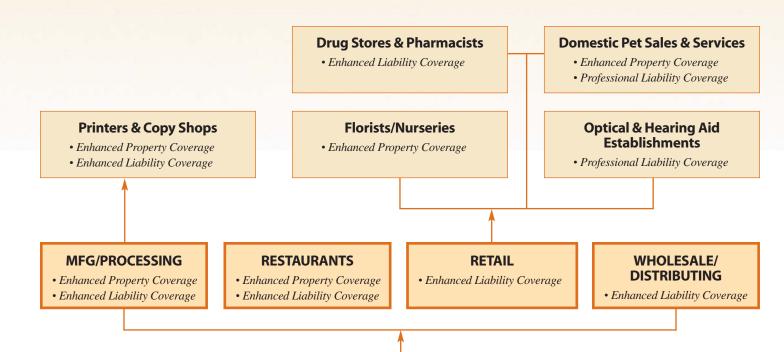

segments and industry groups, with the option to deselect the coverage for a reduced premium amount.